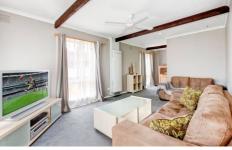

Three bedrooms, central bathroom, lounge room leading through to a study area and separate meals, lovely modern kitchen with Smeg appliances, and a large rumpus/family room.

Appointments include, gas heating, air conditioning, wood fired combustion heater, dishwasher, ceiling fans throughout, in ground swimming pool, large garage shed/workshop area, a single carport and matured landscaped gardens.