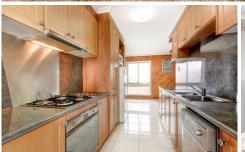

Three bedrooms, central bathroom, lounge room leading through to a study area and separate meals, lovely modern kitchen with Smeg appliances, and a large rumpus/family room.

Appointments include, gas heating, air conditioning, wood fired combustion heater, dishwasher, ceiling fans throughout, in ground swimming pool, large garage shed/workshop area, a single carport and matured landscaped gardens.