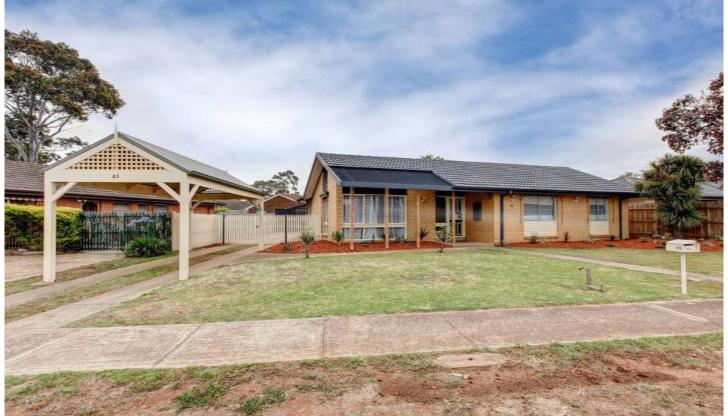

## **43 Loyola WERRIBEE VIC**

This lovely three bedroom home is positioned perfectly within walking distance to schools, public transport, Werribee CBD cafes/restaurants and shops. Freeway access just around the corner and Werribee South Beach/Werribee Park Mansion and Werribee Open Range Zoo just a few minutes down the road.

Three bedrooms, central bathroom, lounge room leading through to a study area and separate meals, lovely modern kitchen with Smeg appliances, and a large rumpus/family room.

Appointments include, gas heating, air conditioning, wood fired combustion heater, dishwasher, ceiling fans throughout, in ground swimming pool, large garage shed/workshop area, a single carport and matured landscaped gardens.