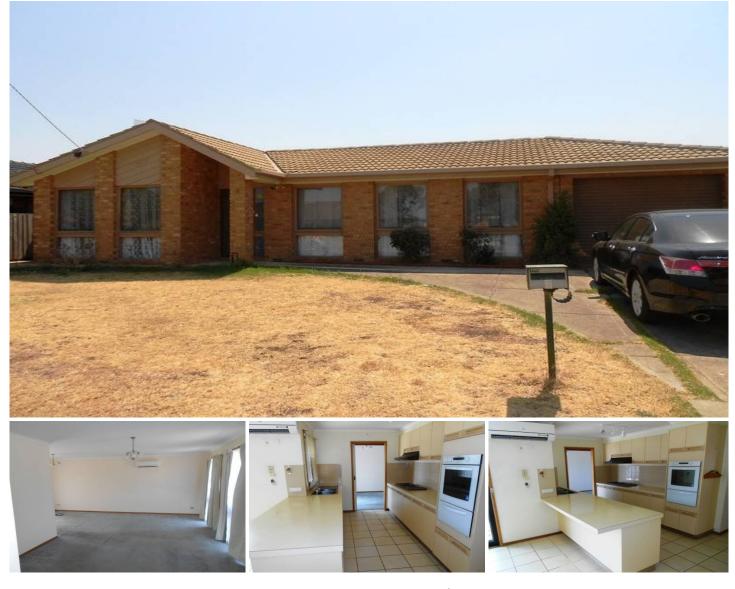

## **5 Greenshank Court WERRIBEE VIC**

This lovely three bedroom home offers loads of natural light and ample space. Master bedroom has walk in robe and ensuite, bedrooms two and three are fitted with built in robes, central bathroom, large L shape lounge room, separate open plan tiled dining and kitchen, ample cupboards and bench space, gas hotplates and electric wall oven. There are two split system heating and cooling units to keep you very happy all year round! Outside offers a covered pergola, single lock up garage on remote control with rear roller door and two garden sheds! (PHOTO ID REQUIRED AT OPEN FOR INSPECTION)