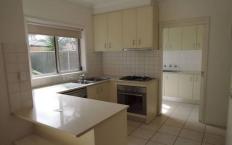

## 5/14 Mickleton Grove POINT COOK VIC

This double storey townhouse comprises of three spacious bedrooms, master with ensuite and walk in robe the other two bedrooms are fitted with built in robes, upstairs retreat or study area. Large open plan lounge room with floating floorboards, tiled dining and kitchen with stainless steel cooking appliances and dishwasher, gas ducted heating. Additional features include single lock up garage on remote garage with internal access and built in storage cupboards, paved courtyard,. Situated right next to parklands and all year round access to the onsite swimming pool. Located within close proximity to all local amenities including public transport, schools, shopping centres and freeway access this home is sure to impress.