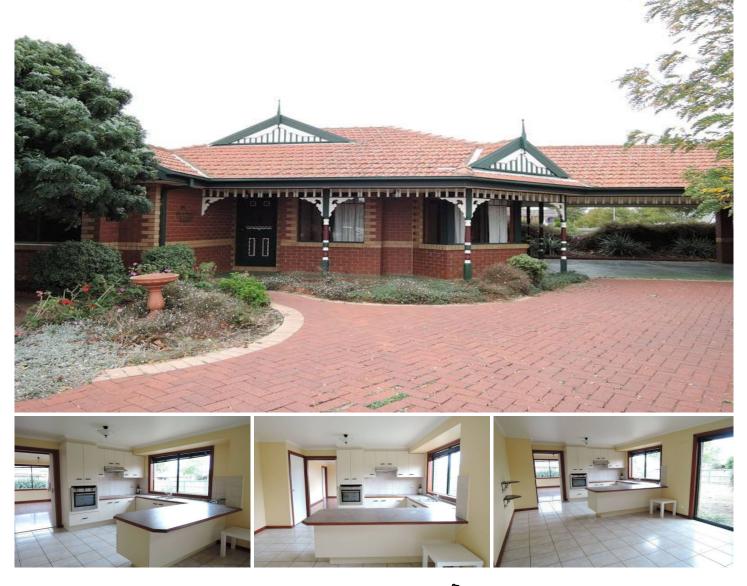

## 2 Jasmine Close HOPPERS CROSSING VIC

Perfectly located in the Kingston Gardens Estate is this spacious family home. Offering a generous size master bedroom with walk in robe and ensuite, four other bedrooms all with built in robes, formal lounge to the front of the property, good size kitchen with ample cupboard space which overlooks the tiled meals area, central bathroom and laundry, this property also offers a secondary living area to the back of the property. Extra features include ducted heating, evaporative cooling, double carport, large backyard and close proximity to Wyndham Village Shopping Centre.