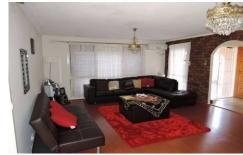

## 17 Somerset Close WERRIBEE VIC

This lovely three bedroom home offers spacious lounge room with beautiful floating floorboards, three good sized bedrooms, two of them offer fitted built in robes, central bathroom, internal laundry, kitchen with stainless steel cooking appliances, dishwasher, ducted heating and cooling unit. Outside offers a covered pergola, shed is not available to lease as it will be used as storage. There is ample driveway car parking available.