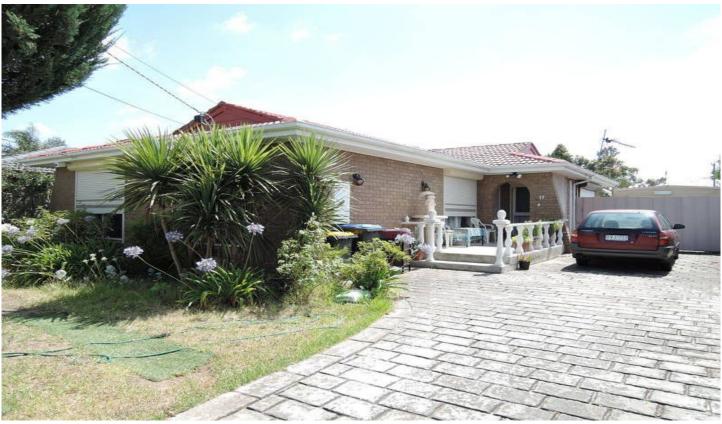

## 17 Somerset Close WERRIBEE VIC

This lovely three bedroom home offers spacious lounge room with beautiful floating floorboards, three good sized bedrooms, two of them offer fitted built in robes, central bathroom, internal laundry, kitchen with stainless steel cooking appliances, dishwasher, ducted heating and cooling unit. Outside offers a covered pergola, shed is not available to lease as it will be used as storage. There is ample driveway car parking available.