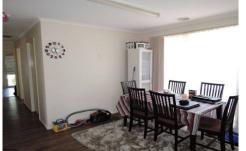

## 17 Somerset Close WERRIBEE VIC

This lovely three bedroom home offers spacious lounge room with beautiful floating floorboards, three good sized bedrooms, two of them offer fitted built in robes, central bathroom, internal laundry, kitchen with stainless steel cooking appliances, dishwasher, ducted heating and cooling unit. Outside offers a covered pergola, shed is not available to lease as it will be used as storage. There is ample driveway car parking available.