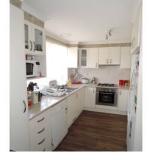

## 17 Somerset Close WERRIBEE VIC

This lovely three bedroom home offers spacious lounge room with beautiful floating floorboards, three good sized bedrooms, two of them offer fitted built in robes, central bathroom, internal laundry, kitchen with stainless steel cooking appliances, dishwasher, ducted heating and cooling unit. Outside offers a covered pergola, shed is not available to lease as it will be used as storage. There is ample driveway car parking available.