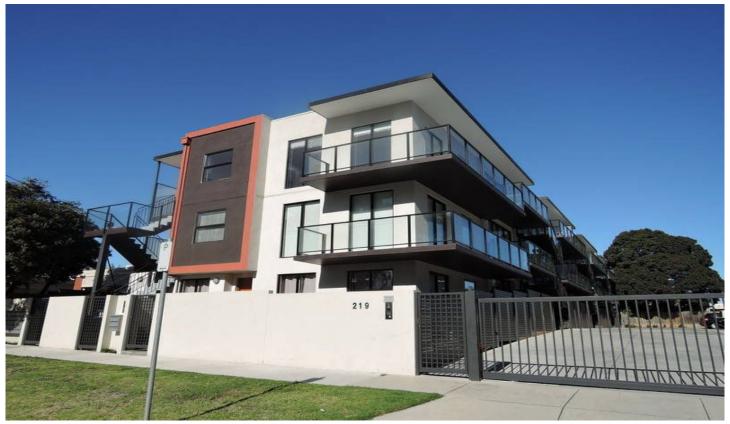

## 15/217-219 Watton Street WERRIBEE VIC

This modern two bedroom townhouse is situated in the main Street of Werribee. Features include two spacious bedrooms with open plan lounge that opens up to a large balcony with uninterrupted views. The property is complete with split system heating & cooling, modern caesar stone kitchen with stainless steel Blanco cooking appliances and dishwasher, combined central bathroom and laundry. Car park is behind enclosed security gates. Locally situated to parklands and walking tracks & the Werribee central retail precinct. Sorry no pets permitted at this apartment.