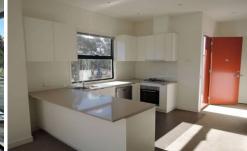

## 15/217-219 Watton Street WERRIBEE VIC

This modern two bedroom townhouse is situated in the main Street of Werribee. Features include two spacious bedrooms with open plan lounge that opens up to a large balcony with uninterrupted views. The property is complete with split system heating & cooling, modern caesar stone kitchen with stainless steel Blanco cooking appliances and dishwasher, combined central bathroom and laundry. Car park is behind enclosed security gates. Locally situated to parklands and walking tracks & the Werribee central retail precinct. Sorry no pets permitted at this apartment.