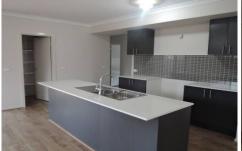

## 20 Finsbury Crescent WYNDHAM VALE VIC

This brilliant four bedroom home is sure to impress the fussiest of all renters!! Master bedroom offers spacious walk in robe, twin basins in ensuite, double built in robes in bedrooms two, three and four, central bathroom, internal laundry, Caesar stone bench tops, modern stainless steel cooking appliances, including dishwasher and walk in pantry, ducted heating, split system heating and cooling unit, large open plan living with gorgeous floating floorboards that float out onto the timber decking alfresco area. Outside offers a fantastic play area for the children as well as an instant turf grassed area. Double lock up garage on remote with internal access completes this very impress home!