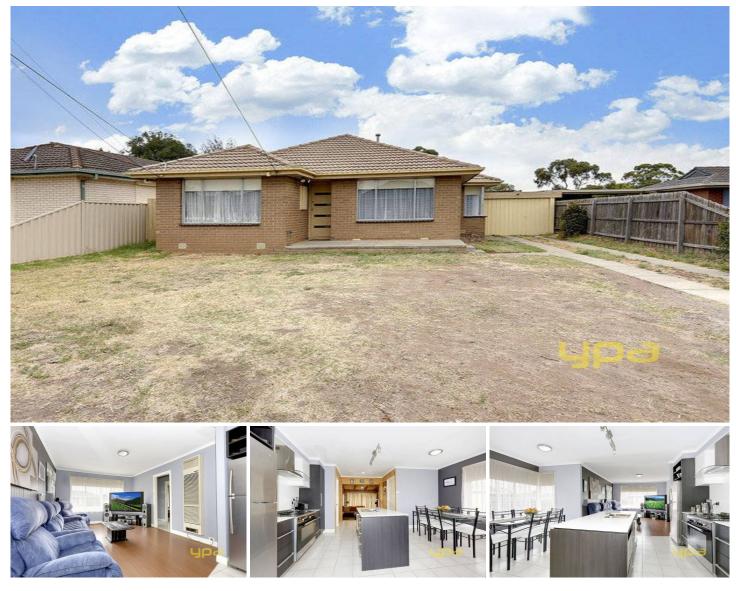

## 13 Patterson Avenue HOPPERS CROSSING VIC

A lovely solid three bedroom home perfectly positioned within walking distance to Werribee Plaza shopping centre, schools, public transport, just a few minutes down the road Hoppers Crossing station and Geelong Road superstores. Presenting open plan living comprising of lounge room leading through to a sensational contemporary kitchen with stone benches, splashbacks and a 900mm stainless steel upright cooker, meals area, a good sized rumpus with a bar area, the wood fire heater is not in use, gas heating and cooling. Central bathroom and internal laundry. Outside offers an enclosed carport with roller door and shed with ample storage cupboards.