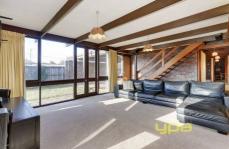

## 2 Slattery Street WERRIBEE VIC

Only a short walk to Werribee CBDs restaurants, cafe strip, shops, primary/secondary schools, public transport and easy freeway access sits this spacious home. Offering four bedrooms master with ensuite and walk in robe, remaining bedrooms are fitted with built in robes, formal lounge and dining area, kitchen with gas cooking facilities, central bathroom and a separate living area that can be used as a study or theatre room. Extras include a reverse cycle air conditioner, dishwasher and double carport. NO MAINTENANCE WILL BE CARRIED OUT AT THE HOME OTHER THAN URGENT REPAIRS. THIS IS A SIX MONTH LEASE ON OFFER AS HOME WILL BE DEMOLISHED IN THE NEAR FUTURE. (PHOTO ID REQUIRED AT OPEN FOR INSPECTION)