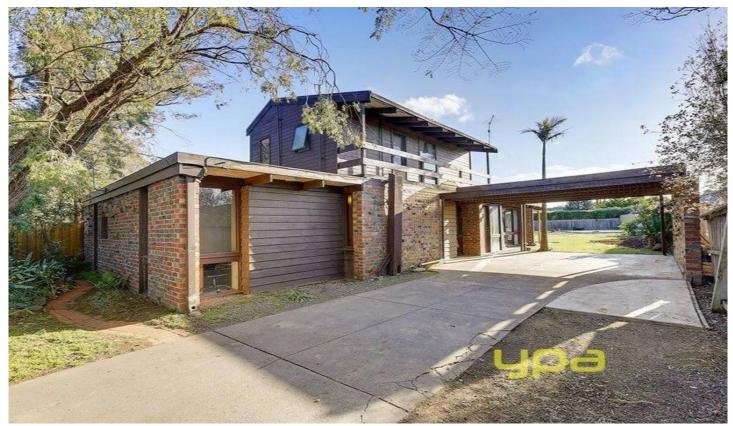

## 2 Slattery Street WERRIBEE VIC

Only a short walk to Werribee CBDs restaurants, cafe strip, shops, primary/secondary schools, public transport and easy freeway access sits this spacious home. Offering four bedrooms master with ensuite and walk in robe, remaining bedrooms are fitted with built in robes, formal lounge and dining area, kitchen with gas cooking facilities, central bathroom and a separate living area that can be used as a study or theatre room. Extras include a reverse cycle air conditioner, dishwasher and double carport. NO MAINTENANCE WILL BE CARRIED OUT AT THE HOME OTHER THAN URGENT REPAIRS. THIS IS A SIX MONTH LEASE ON OFFER AS HOME WILL BE DEMOLISHED IN THE NEAR FUTURE. (PHOTO ID REQUIRED AT OPEN FOR INSPECTION)