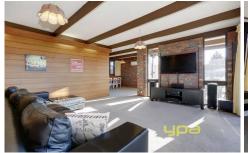

## 2 Slattery Street WERRIBEE VIC

Only a short walk to Werribee CBDs restaurants, cafe strip, shops, primary/secondary schools, public transport and easy freeway access sits this spacious home. Offering four bedrooms master with ensuite and walk in robe, remaining bedrooms are fitted with built in robes, formal lounge and dining area, kitchen with gas cooking facilities, central bathroom and a separate living area that can be used as a study or theatre room. Extras include a reverse cycle air conditioner, dishwasher and double carport. NO MAINTENANCE WILL BE CARRIED OUT AT THE HOME OTHER THAN URGENT REPAIRS. THIS IS A SIX MONTH LEASE ON OFFER AS HOME WILL BE DEMOLISHED IN THE NEAR FUTURE. (PHOTO ID REQUIRED AT OPEN FOR INSPECTION)