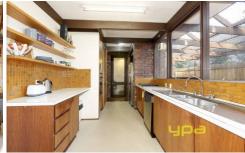

## 2 Slattery Street WERRIBEE VIC

Only a short walk to Werribee CBDs restaurants, cafe strip, shops, primary/secondary schools, public transport and easy freeway access sits this spacious home. Offering four bedrooms master with ensuite and walk in robe, remaining bedrooms are fitted with built in robes, formal lounge and dining area, kitchen with gas cooking facilities, central bathroom and a separate living area that can be used as a study or theatre room. Extras include a reverse cycle air conditioner, dishwasher and double carport. NO MAINTENANCE WILL BE CARRIED OUT AT THE HOME OTHER THAN URGENT REPAIRS. THIS IS A SIX MONTH LEASE ON OFFER AS HOME WILL BE DEMOLISHED IN THE NEAR FUTURE. (PHOTO ID REQUIRED AT OPEN FOR INSPECTION)