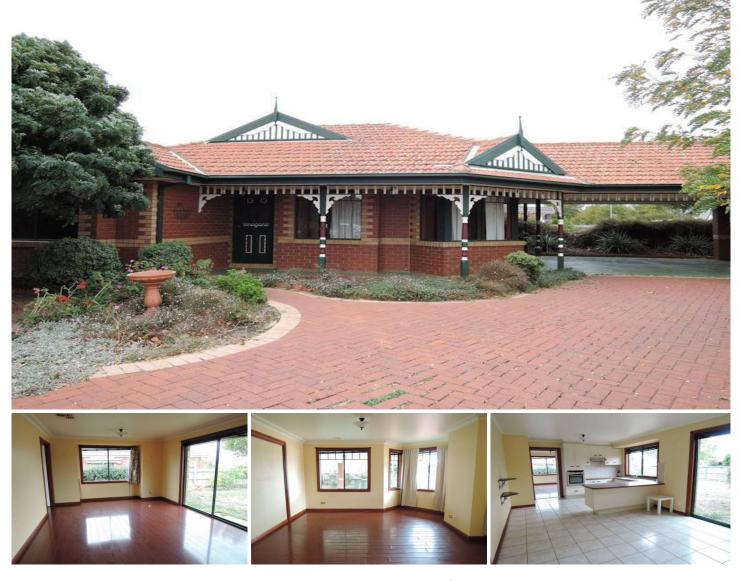

## 2 Jasmine Close HOPPERS CROSSING VIC

Perfectly located in the Kingston Gardens Estate sits this spacious family home. Offering a generous size master bedroom with walk in robe and ensuite, four other bedrooms all with built in robes, formal lounge to the front of the home, a generous size kitchen with ample cupboard space which overlooks the tiled meals area, central bathroom and laundry, also a second living area to the back of the home. Extra features include ducted heating, evaporative cooling, double carport, large backyard and close proximity to Wyndham Village Shopping Centre. (PHOTO ID REQUIRED AT OPEN FOR INSPECTION)