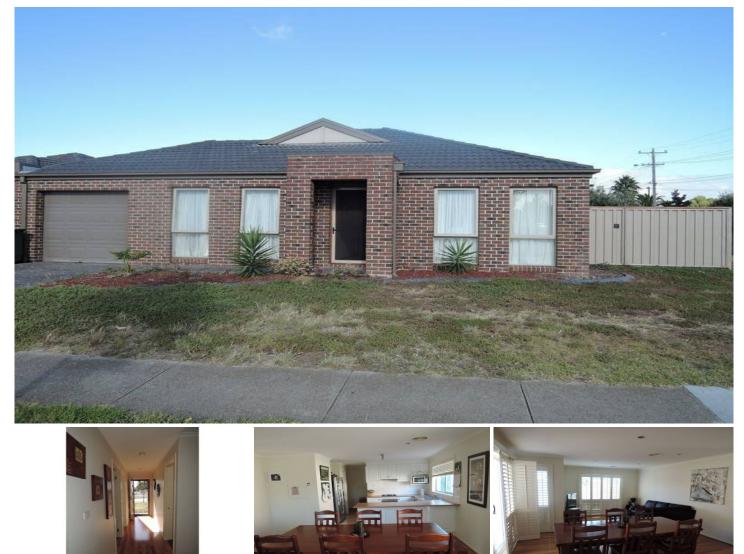

## 1/91 Mossfiel Drive HOPPERS CROSSING VIC

This three bedroom unit has just become available for lease. The home offers three spacious bedrooms all fitted with built in robes, two way bathroom , internal laundry, security alarm system, ducted heating and refrigerated cooling, open plan living, modern kitchen with stainless steel cooking appliances, two draw dishwasher, ample cupboards and bench space, gorgeous plantation blinds and crime safe security doors. Outside offers private courtyard with outdoor setting, single lock up garage on remote control and internal access, garden shed and access for second car behind side gates. Sorry no pets permitted at this home.