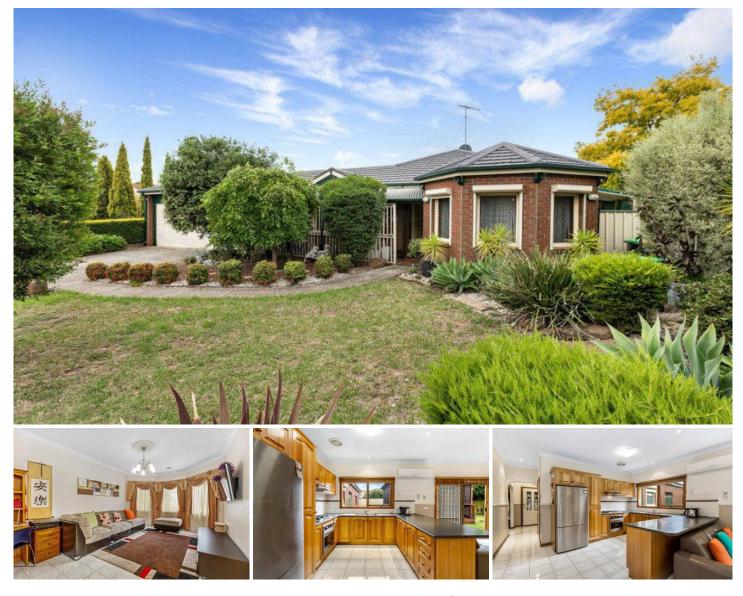

## **10 Kempton Court SEABROOK VIC**

This beautiful three bedroom Victorian style family home is situated in a quiet court location. Master bedroom offers walk in robe and ensuite, bedrooms two and three are fitted with double built in robes, central bathroom, generous sized living room with large bay windows, contemporary design, open plan timber kitchen with expansive dining area, ducted heating and two spilt systems. Outside offers low maintenance garden with custom built Balinese style gazebo, garden shed and double lock up garage. Walking distance to Seabrook Primary School and close to shops, public transport and easy access to freeway. (PHOTO ID REQUIRED AT OPEN FOR INSPECTION)