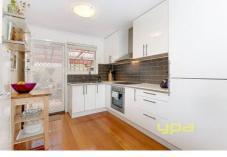

## 3/2 Railway Avenue WERRIBEE VIC

Close to freeway access, walking distance to train station, main street shopping Centre and other amenities. This two bedroom unit has been recently renovated and tastefully decorated with near new modern fittings. The kitchen is dream with plenty of bench and cupboard space and the organized bathroom incorporates laundry, added features include split system heating and cooling, quality blinds, and a quaint outdoor area to sit and enjoy. Single carport with a shed and low maintenance established gardens. Sorry no pets permitted at this home.