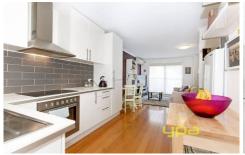

## 3/2 Railway Avenue WERRIBEE VIC

Close to freeway access, walking distance to train station, main street shopping Centre and other amenities. This two bedroom unit has been recently renovated and tastefully decorated with near new modern fittings. The kitchen is dream with plenty of bench and cupboard space and the organized bathroom incorporates laundry, added features include split system heating and cooling, quality blinds, and a quaint outdoor area to sit and enjoy. Single carport with a shed and low maintenance established gardens. Sorry no pets permitted at this home.