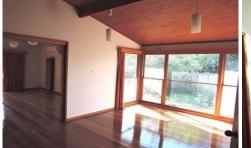

## 14 Allandale Court WERRIBEE VIC

This architecturally designed three bedroom home offers beautiful polished timber floorboards, walk in robes in two bedrooms, separate bathroom and shower, internal laundry with ample cupboards, x2 split systems, gas wall furnace heating, separate lounge, separate living room with built in bookcase and shelving, spacious kitchen with brand new breakfast bench and dishwasher. Gorgeous grounds and gardens with fruit trees, garden shed and double carport. (PHOTO ID REQUIRED AT OPEN FOR INSPECTION)