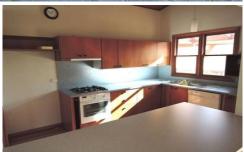

## 14 Allandale Court WERRIBEE VIC

This architecturally designed three bedroom home offers beautiful polished timber floorboards, walk in robes in two bedrooms, separate bathroom and shower, internal laundry with ample cupboards, x2 split systems, gas wall furnace heating, separate lounge, separate living room with built in bookcase and shelving, spacious kitchen with brand new breakfast bench and dishwasher. Gorgeous grounds and gardens with fruit trees, garden shed and double carport. (PHOTO ID REQUIRED AT OPEN FOR INSPECTION)