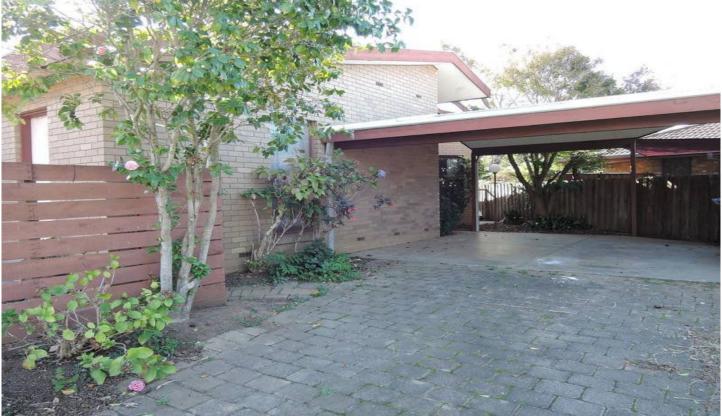

## 14 Allandale Court WERRIBEE VIC

This architecturally designed three bedroom home offers beautiful polished timber floorboards, walk in robes in two bedrooms, separate bathroom and shower, internal laundry with ample cupboards, x2 split systems, gas wall furnace heating, separate lounge, separate living room with built in bookcase and shelving, spacious kitchen with brand new breakfast bench and dishwasher. Gorgeous grounds and gardens with fruit trees, garden shed and double carport. (PHOTO ID REQUIRED AT OPEN FOR INSPECTION)