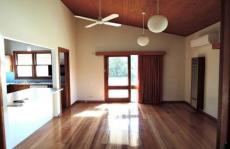

## 14 Allandale Court WERRIBEE VIC

This architecturally designed three bedroom home offers beautiful polished timber floorboards, walk in robes in two bedrooms, separate bathroom and shower, internal laundry with ample cupboards, x2 split systems, gas wall furnace heating, separate lounge, separate living room with built in bookcase and shelving, spacious kitchen with brand new breakfast bench and dishwasher. Gorgeous grounds and gardens with fruit trees, garden shed and double carport. (PHOTO ID REQUIRED AT OPEN FOR INSPECTION)