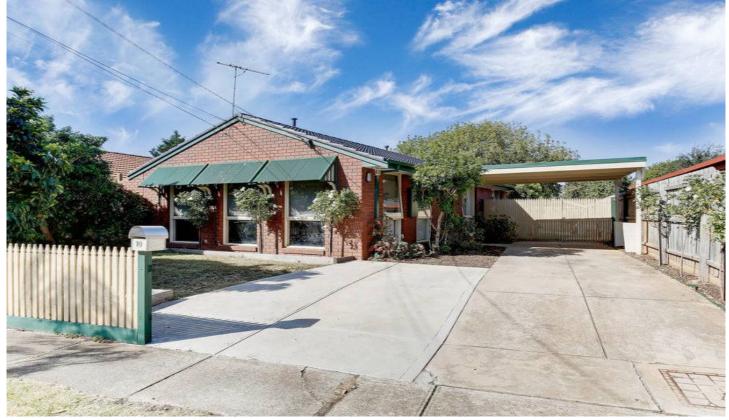

## 10 Rowes Road WERRIBEE VIC

Its time to sit back, relax and unwind in this beautiful three bedroom home that is built to entertain. Offering a great floor plan with large open living area, renovated kitchen and bathroom, a sensational decked entertaining area. With a host of extras such as ducted heating and split-system cooling, near new floating timber floors, stainless steel appliances oversized double garage/workshop and landscaped gardens. All this located within walking distance to Manorvale primary school, Werribee River, local bus stop and milk bar. Sorry no pets permitted at this home.