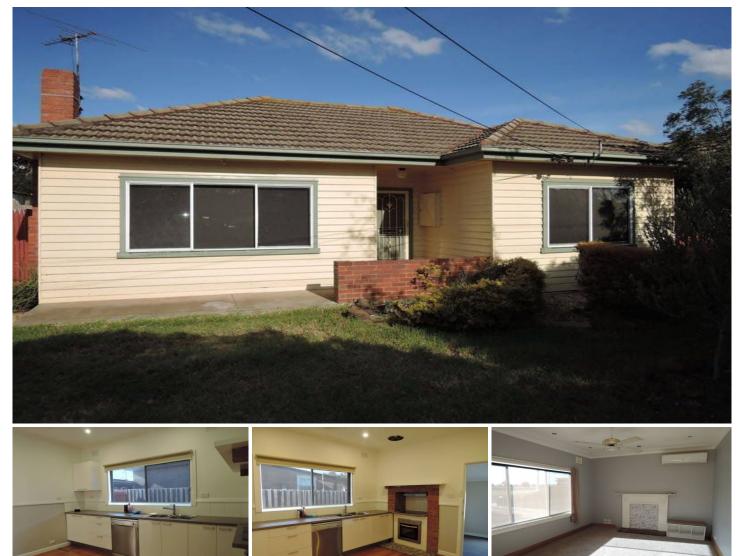

## **16 Galvin Road WERRIBEE VIC**

This very clean and well-presented home offers two spacious bedrooms, renovated bathroom and kitchen, modern cooking appliances, dishwasher, ample cupboards and bench space, separate lounge room with ceiling fan and split system heating and cooling unit, study/sunroom and internal laundry. Outside offers garden shed and spacious yard. This home is available to lease for a maximum of twelve months, then the backyard will be sub divided. Your tenancy can continue should you choose to stay on whilst the sub division is in progress. (PHOTO ID REQUIRED AT OPEN FOR INSPECTION)