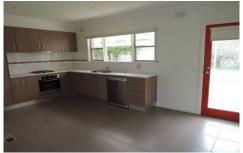

## 16 Deutgam Street WERRIBEE VIC

This immaculate two bedroom home is available to lease for a maximum of six months. The home offers two generous sized bedrooms, central bathroom, modern kitchen with stainless steel cooking appliances and dishwasher, ducted heating, cooling, separate lounge and internal laundry. Outside offers double lock up garage and private yard behind enclosed gates. Short Term Lease is only on offer. Sorry no pets permitted at this home. (PHOTO ID REQUIRED AT OPEN FOR INSPECTION)