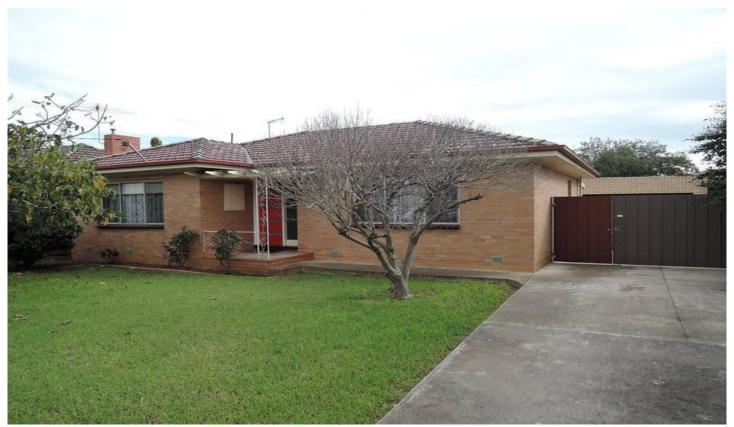

## 16 Deutgam Street WERRIBEE VIC

This immaculate two bedroom home is available to lease for a maximum of six months. The home offers two generous sized bedrooms, central bathroom, modern kitchen with stainless steel cooking appliances and dishwasher, ducted heating, cooling, separate lounge and internal laundry. Outside offers double lock up garage and private yard behind enclosed gates. Short Term Lease is only on offer. Sorry no pets permitted at this home. (PHOTO ID REQUIRED AT OPEN FOR INSPECTION)