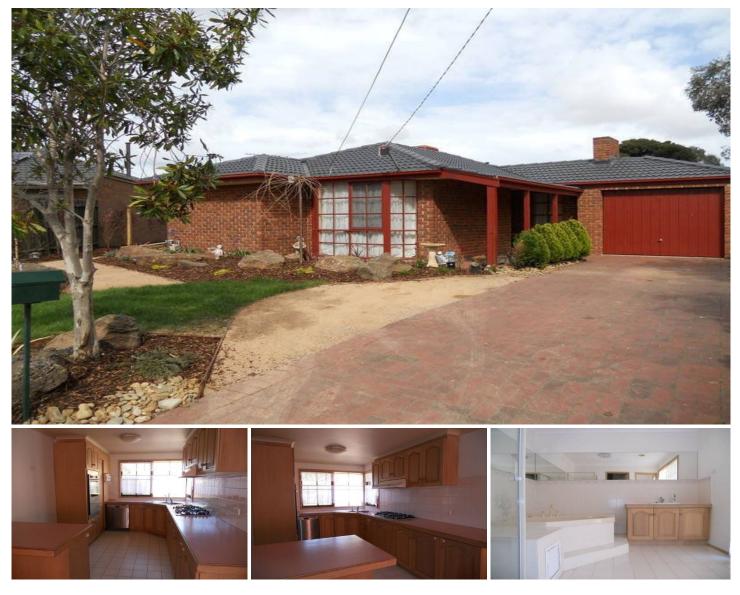

## 9 Greylea Grove SEABROOK VIC

If space is what you are after, then look no further than this fantastic family home with everything you could want and more. Comprising of master bedroom with built in robes and massive ensuite with spa bath, formal lounge, formal dining/study, the spacious kitchen with stainless steel appliances and plenty of cupboard space overlooks the meals / second living zone, three other bedrooms with built in robes, central family bathroom and laundry. The extras are endless with ducted heating, evaporative cooling, dishwasher, single garage with drive through access, garden shed, solar electricity which will save on the bills, fully landscaped gardens for you to sit back and relax in, sprinkler system and located with close proximity to Seabrook Primary School and shops. What more could you ask for. Sorry no pets please.