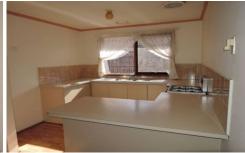

## 15 Maplehurst Avenue HOPPERS CROSSING VIC

This three bedroom home offers a lovely family feel with great living areas. Comprising three bedrooms, front lounge room filled with natural light, very well kept kitchen with meals area, central bathroom, timber floor throughout, gas wall heater and air conditioner in lounge area. Large backyard with garden shed and single carport. Easy access to schools, transport and just a short drive to major shopping centres.