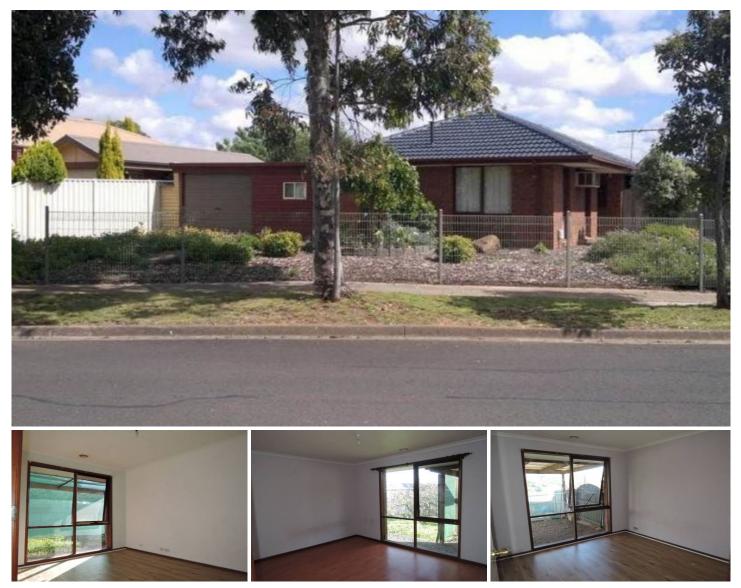

## **6 Whitehall Crescent WERRIBEE VIC**

This lovely home is sure to suit any growing family. Comprising three good size bedrooms with built in robes and brand new floating floorboards, separate lounge room, spacious tiled kitchen/meals with plenty of cupboards and bench space, gas cooking appliances, central bathroom, wall heating and cooling unit, ducted heating throughout enclosed carport/pergola with a remote control roller door, garden shed and a generous size backyard for the kids to play. Perfectly positioned within close proximity to schools, shops and public transport.