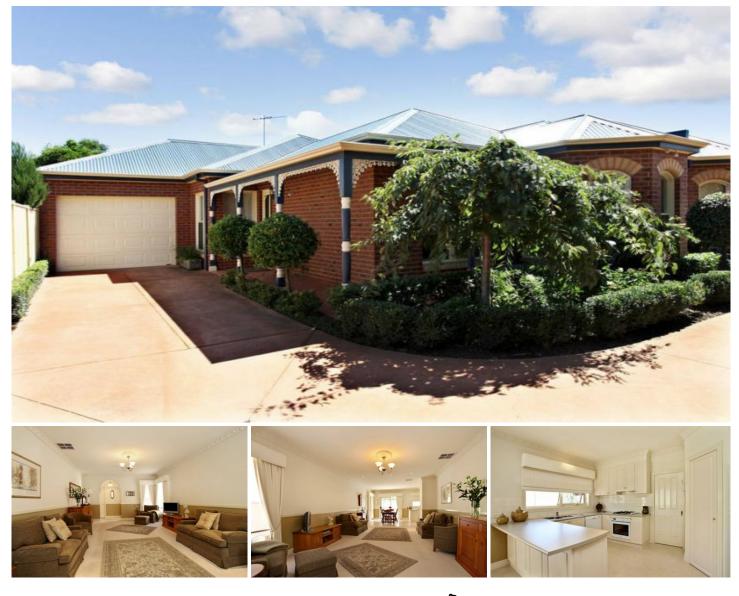

## 3/47 Tower Road WERRIBEE VIC

Set back privately amongst lovely established surroundings and in one of Werribees finest most central locations is this gorgeous period style villa with pristine quality. Federation features such as: 9ft ceilings, decorative cornicing, ceiling rosettes, fretwork, a beautiful blend of quality drapes and modern blinds, and the list goes on ... Presenting spacious fitted bedrooms with built in robes, main with a lovely Victorian bay window and a feature courtyard out of the 3rd bedroom, spacious formal lounge room leading through to a tiled meals area and vinyl wrap kitchen with abundance of cupboard space and a walk in pantry. Executive appointments include: ducted heating, evaporative cooling, dishwasher, single oversized remote garage with internal access, security sensor lighting and a perfect low maintenance backyard with Bluestone paving, raised garden beds and manicured gardens. Inspections are sure to please. No Pets Please.