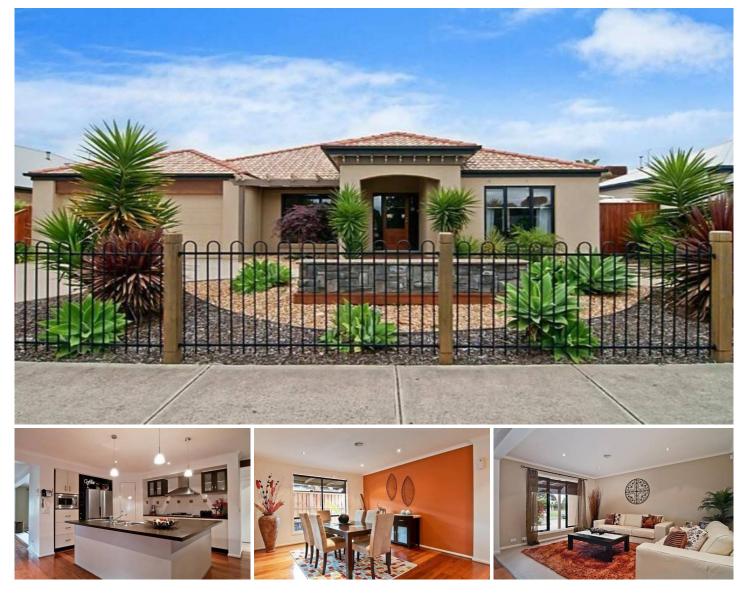

## 680 Tarneit Road TARNEIT VIC

This stunning, well designed four bedroom home will make you fall in love the moment you step inside. Comprising master with walk in robe and ensuite, three great sized secondary bedrooms with double built in robes, formal lounge to the front which flows through to the large open plan kitchen zone with L-shape island bench and stainless steel appliances which overlooks another living zone and to top it off this home also has a separate theatre room. Extra features are endless with ducted heating, evaporative cooling, double remote garage, private decked alfresco, water tank and amazing and low maintenance gardens. Located in the Claremont Park Estate this property is sure to impress!

## 4 🛤 2 🚔 2 🚘