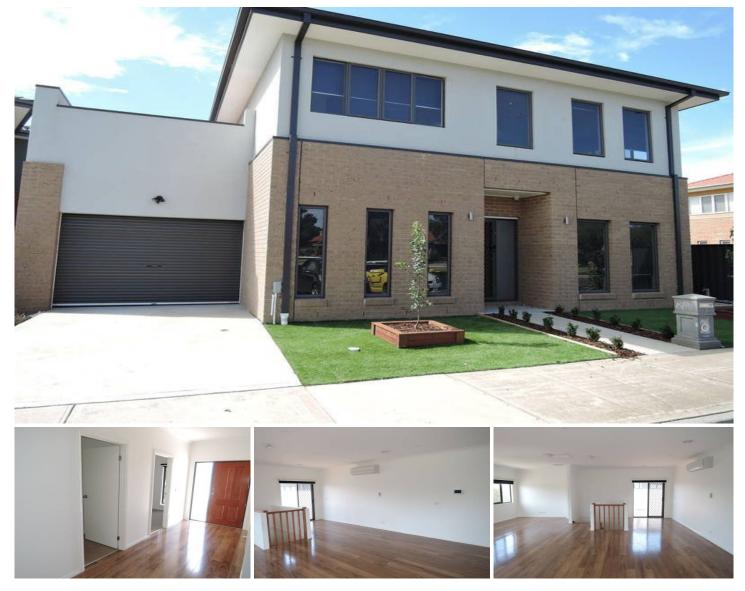

## 3/1-5 Stawell Street WERRIBEE VIC

Situated close to the Werribee River with stunning matured landscaped scenery and footpaths. Features include three fitted bedrooms down stairs, all bedrooms are fitted with split system heating and cooling units, master bedroom with ensuite, central bathroom and an upstairs sun drenched open family/ meals arrangement, with gorgeous views of the river landscape and a hostess kitchen with ample cupboard space. Other special features include polished timber floorboards, stainless steel appliances, dishwasher and single garage with internal access. A large timber decked balcony/alfresco area leading out from the kitchen family meals. All this only foot steps to the bike trails/walking tracks and a few minutes walk down the road is Werribee CBD, cafes, restaurants, schools and public transport.