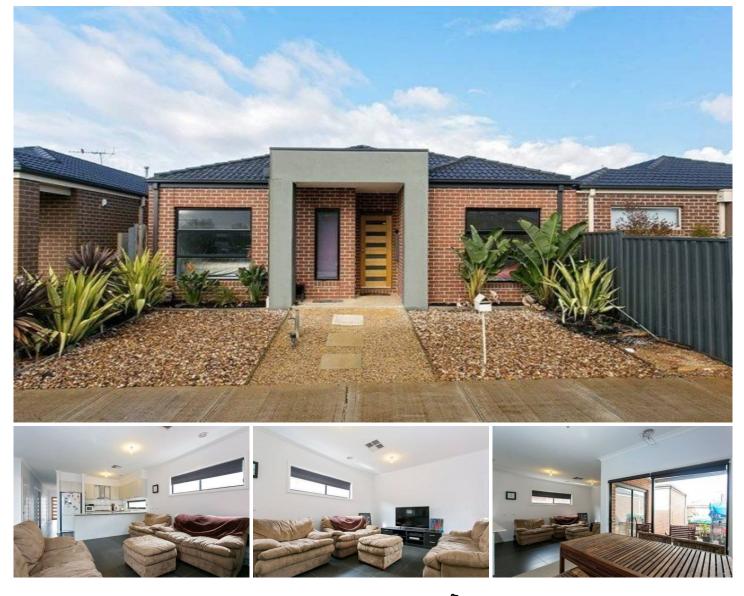

## **5 Hinkley Place WERRIBEE VIC**

This three bedroom contemporary style home offers ensuite and walk in robe off master bedroom, fitted built in robes in bedrooms two and three, kitchen offers stainless steel cooking appliances, dishwasher, ducted heating, cooling, central bathroom, internal laundry and open plan living. Outside has a rear lock up garage with remote and low maintenance private courtyard. Located on south side with easy access to freeway and close to Werribees CBD. (PHOTO ID REQUIRED AT OPEN FOR INSPECTION)