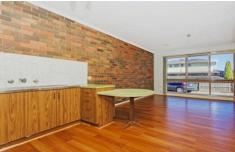

## 1/11B Edgar Street WERRIBEE VIC

This clean and spacious unit has been freshly painted, and is centrally located within a short walk to bus stop, walking tracks, Werribee Train Station and Werribees CBD. Offering two large bedrooms with built in robes and brand new carpet, spacious living area with floating floorboards, plenty of cupboard and bench space in the kitchen, ducted heating and cooling, central bathroom with separate toilet, separate laundry, private backyard with garden shed and its own designated parking spot.