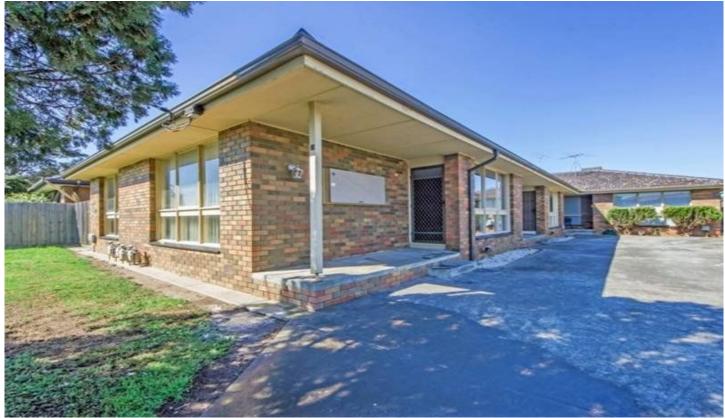

## 1/11B Edgar Street WERRIBEE VIC

This clean and spacious unit has been freshly painted, and is centrally located within a short walk to bus stop, walking tracks, Werribee Train Station and Werribees CBD. Offering two large bedrooms with built in robes and brand new carpet, spacious living area with floating floorboards, plenty of cupboard and bench space in the kitchen, ducted heating and cooling, central bathroom with separate toilet, separate laundry, private backyard with garden shed and its own designated parking spot.