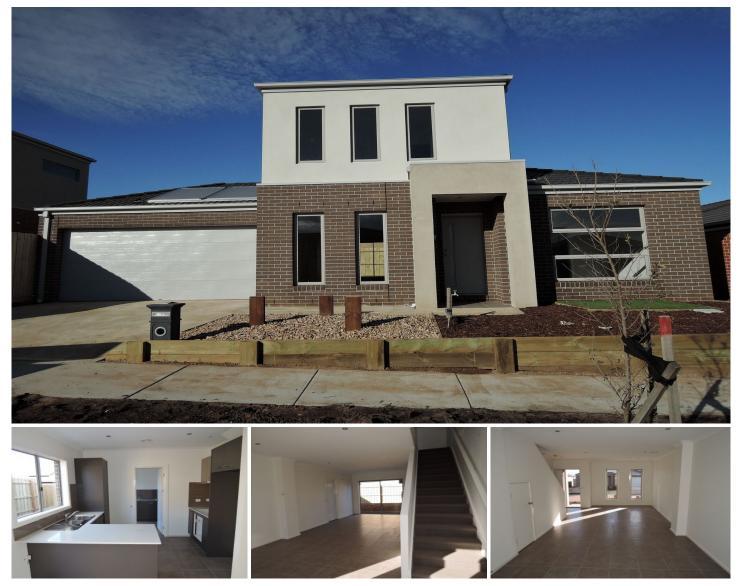

## **10 Tamlyn Avenue TARNEIT VIC**

This gorgeous brand new three bedroom townhouse is sure to impress the fussiest tenant. With all bedrooms upstairs including ensuite and central bathroom, downstairs offers a modern open plan tiled family living, kitchen and dining area, cooking appliances to be installed at the start of the tenancy, including dishwasher, ducted heating and split systems both upstairs and downstairs. Outside offers low maintenance grounds and gardens, double lock up garage on remote with internal access..