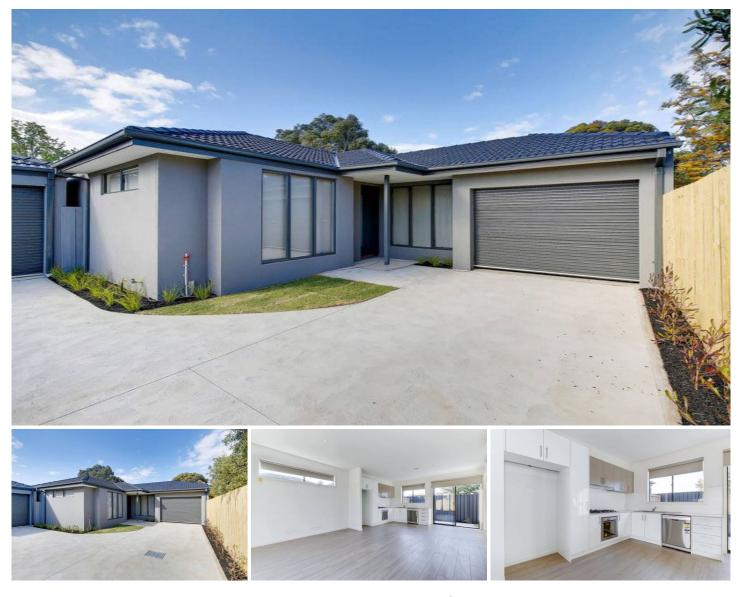

## 2/137 Market Road WERRIBEE VIC

This brand new three bedroom home offers high ceilings, square set cornice, modern hostess kitchen with stone benches, tiled splash backs, stainless steel appliances, dishwasher, stunning floating floor boards, ducted heating, split system air conditioning, led down lights , three bedrooms all with built in mirrored robes and master with full ensuite, open plan living zones and central bathroom. Outside offers a single remote garage and a good sized low maintenance courtyard. All this and situated within 15 min walking distance to Werribee Train Station, Werribee CBD cafes restaurants, schools and shops are just a few minutes walk and football, soccer grounds also just down the road!