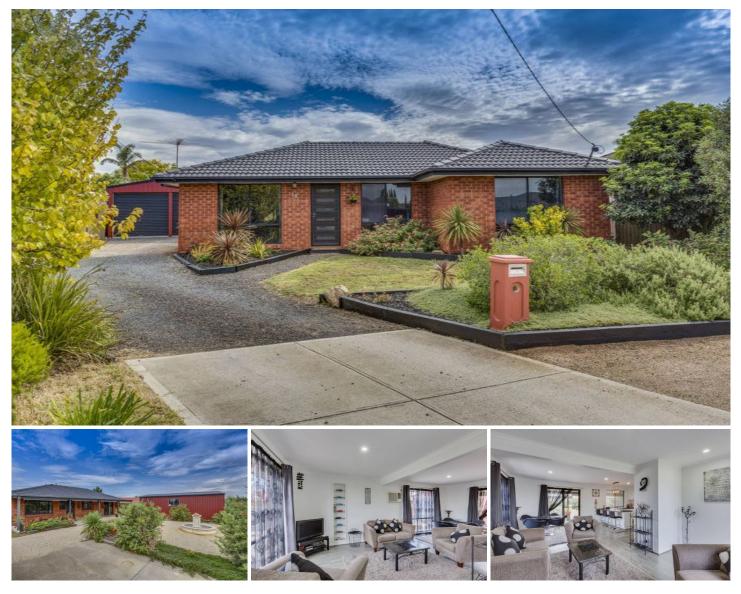

## **10 Shearwater Court HOPPERS CROSSING VIC**

Located in the centre of Hoppers Crossing and only a short distance to Pacific Werribee Shopping Centre, public transport, schools and local shops is this opportunity to lease a home that will make you the envy of all your friends! Tucked away in a quiet court location this fully renovated home offers, three bedrooms, central bathroom with two way access to the master bedroom, open plan kitchen/meals and family arrangement with stainless steel appliances, heating and cooling, floating floorboards, freshly painted, brand new carpets, pergola overlooking the entire backyard and a whopping powered double garage to the rear of the home with 3 phase power and side access. Sorry no pets permitted at the home