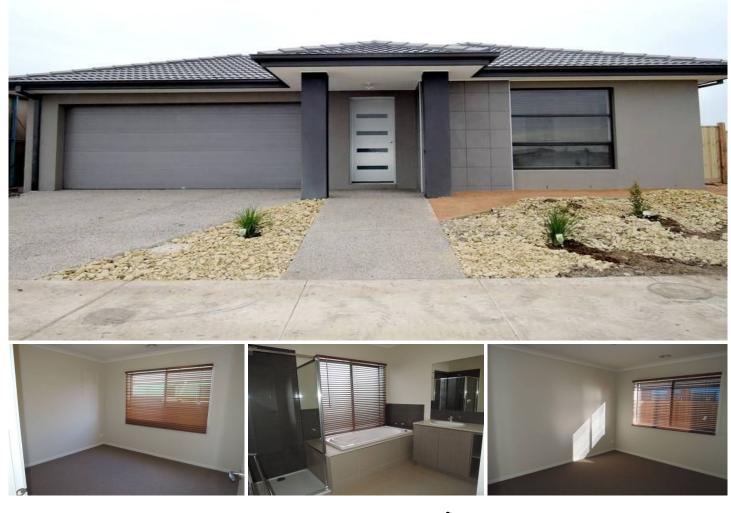

## 25 Taworri Crescent WERRIBEE VIC

This beautiful brand new four bedroom executive home has become available for lease, but you must act fast! Offering a very large master bedroom with fitted drawers and shelving in the walk in robe, twin vanities in the ensuite, ample built in robes in the other three bedrooms, separate home theatre room, very spacious open plan second living area, dining room and kitchen with 900ml stainless steel cooking appliances, dishwasher, 40ml stone bench tops, separate butlers pantry with 20ml stone bench tops, huge laundry with ample storage as well as linen closest in the hallway and central bathroom. Down lights, ducted heating and evaporative cooling are other wonderful features included in this magnificent home. Outside offers a perfect alfresco entertaining area, private grounds and landscaped gardens, double lock up garage on remote with internal access. With views the overlook parklands and walking track, this home sure does tick all the boxes.