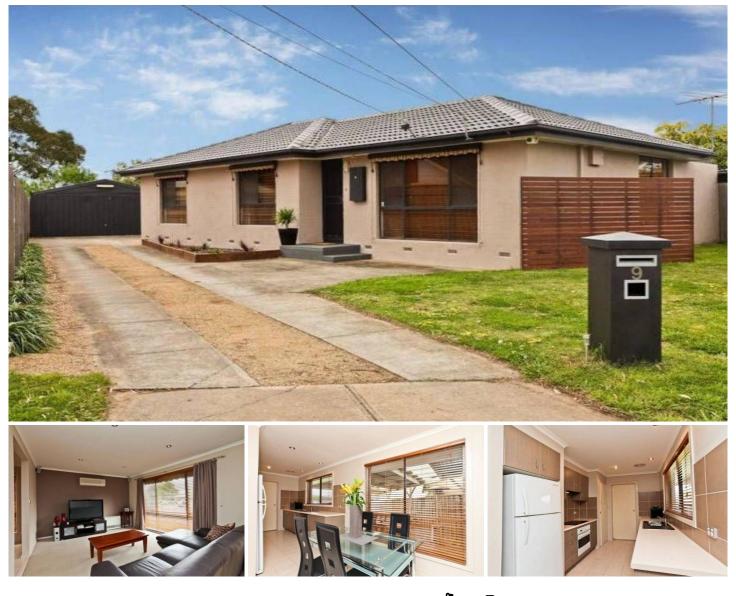

## 9 Blackwood Court WERRIBEE VIC

Set in a quiet court location yet central to all amenities schools, shops and public transport all a stones throw away. Offering three spacious bedrooms, central bathroom, lounge room, tiled meals area and a great sized modern kitchen with abundance of cupboard space. Well-appointed with gas heating, air conditioning, alarm system, stainless dishwasher and modern appliances, entertainment area with stencilled concrete, a double oversized lock up garage and a massive backyard for the kids to run wild!

(PHOTO ID REQUIRED AT OPEN FOR INSPECTION)

At YPA Estate Agents 'our service will move you'

3 🎮 1 🚰 4 🚘