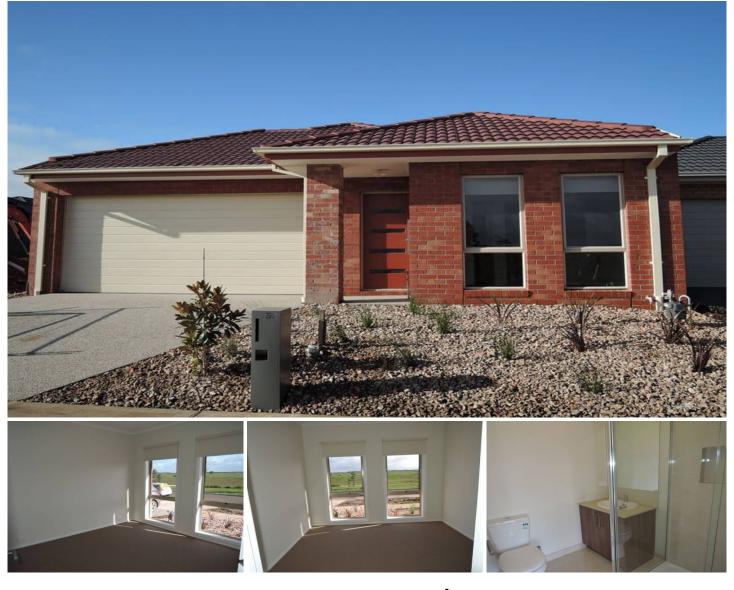

## 52 Bregman Esplanade WYNDHAM VALE VIC

This beautiful brand new four bedroom home offers walk in robe and ensuite off master bedroom, the three other bedrooms are fitted with built in robes, separate study/gym room/childrens play room, open pan tiled kitchen, dining and living, stainless steel cooktop and electric oven, dishwasher, ducted heating, evaporative cooling, central bathroom, internal laundry with ample storage cupboards and extra linen cupboards in hallway. Double lock up garage on remote with internal access and very low maintenance gardens. This stunning home overlooks creek, walking tracks and playground all at your doorstep!! (PHOTO ID REQUIRED AT OPEN FOR INSPECTION)