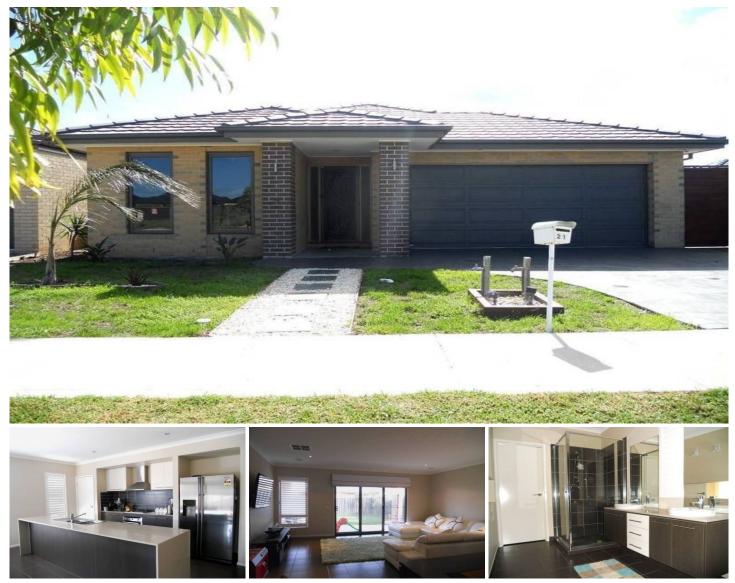

## 21 Cardinia Grove WYNDHAM VALE VIC

If you are looking for that perfect place to call home, then this property is a MUST inspect. This perfectly designed home comprises master bedroom with built in robes and full ensuite including toilet, secondary bedrooms with built in robes, central bathroom with oversized shower, stunning and practical kitchen with plenty of cupboard space and stainless steel appliances which overlooks the light filled open plan living/dining zone and good size backyard for the kids to play. With no expense spared this family home has been finished with quality fixtures and extras including plantation shutters, roman blinds, timber venetians, ducted heating, evaporative cooling, dishwasher, double remote garage and alfresco area. Perfectly located and only a short drive away from shops and schools this property is sure to go quick. Call now!