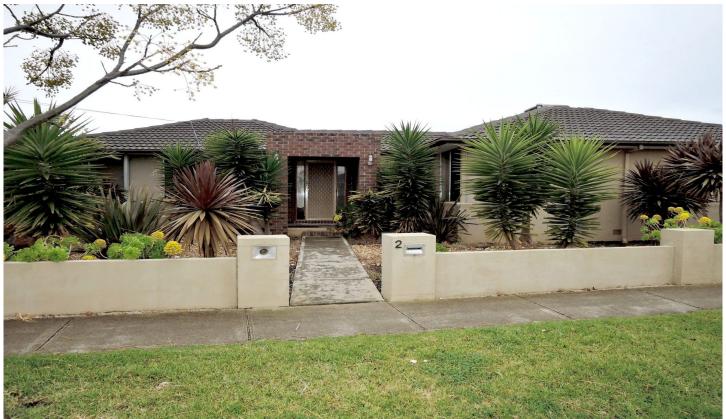

## 2 Teal Street HOPPERS CROSSING VIC

This spacious four bedroom home offers beautiful polished floorboards throughout the living area and bedrooms, central bathroom, four spacious bedrooms, tiled kitchen and dining, gas hotplates, electric oven, evaporative cooling, central heating and internal laundry. Outside offers a double lock up garage, covered decking and low maintenance grounds and gardens. This home is situated walking distance to Pacific Werribee Shopping centre, schools and public transport.