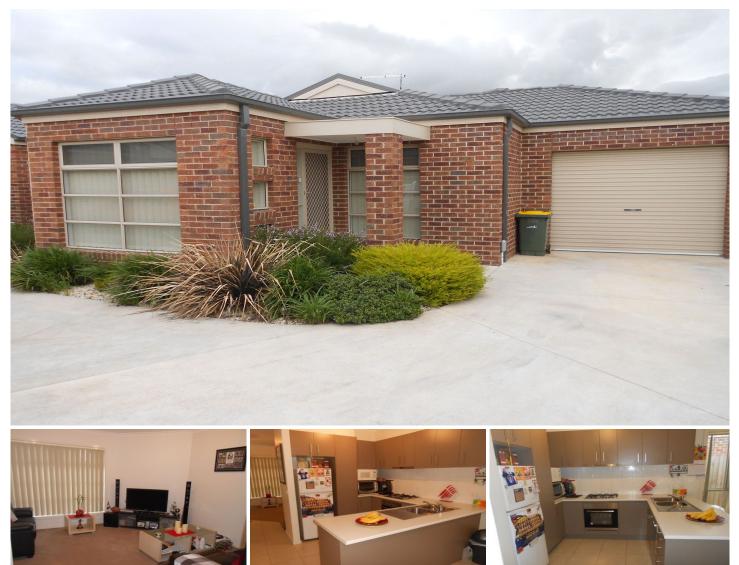

## 2/43-45 Ruby Place WERRIBEE VIC

This immaculate three bedroom unit would suit the fussiest renter!! The home is near new and very well presented both inside and outside. Master bedroom offers ensuite and walk in robe, bedrooms two and three are both fitted with built in robes, central bathroom, separate lounge room, spacious tiled kitchen and dining, modern stainless steel cooking appliances, dishwasher, split system heating & cooling unit and ducted heating throughout the home. Outside offers enclosed and private court yard and a single lock up garage. This is situated in a cute and quiet complex. Sorry no pets permitted at this home. (PHOTO ID REQUIRED AT OPEN FOR INSPECTION)