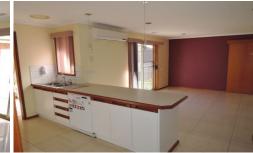

## 27 Silvereye Crescent WERRIBEE VIC

This very clean three bedroom home offers walk in robe, ensuite and split system off master bedroom, built in robes in the other two bedrooms, central bathroom, internal laundry, tiled lounge room with ducted heating, split system in kitchen/dining, dishwasher and gas cooking appliances. Outside offers garden shed, one and a half sized lock up garage behind electric gates and a great sized back yard for the kids to play. Sorry no indoor pets at this home. (PHOTO ID REQUIRED AT OPEN FOR INSPECTION)