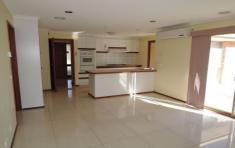

## 27 Silvereye Crescent WERRIBEE VIC

This very clean three bedroom home offers walk in robe, ensuite and split system off master bedroom, built in robes in the other two bedrooms, central bathroom, internal laundry, tiled lounge room with ducted heating, split system in kitchen/dining, dishwasher and gas cooking appliances. Outside offers garden shed, one and a half sized lock up garage behind electric gates and a great sized back yard for the kids to play. Sorry no indoor pets at this home. (PHOTO ID REQUIRED AT OPEN FOR INSPECTION)