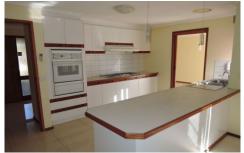

## 27 Silvereye Crescent WERRIBEE VIC

This very clean three bedroom home offers walk in robe, ensuite and split system off master bedroom, built in robes in the other two bedrooms, central bathroom, internal laundry, tiled lounge room with ducted heating, split system in kitchen/dining, dishwasher and gas cooking appliances. Outside offers garden shed, one and a half sized lock up garage behind electric gates and a great sized back yard for the kids to play. Sorry no indoor pets at this home. (PHOTO ID REQUIRED AT OPEN FOR INSPECTION)