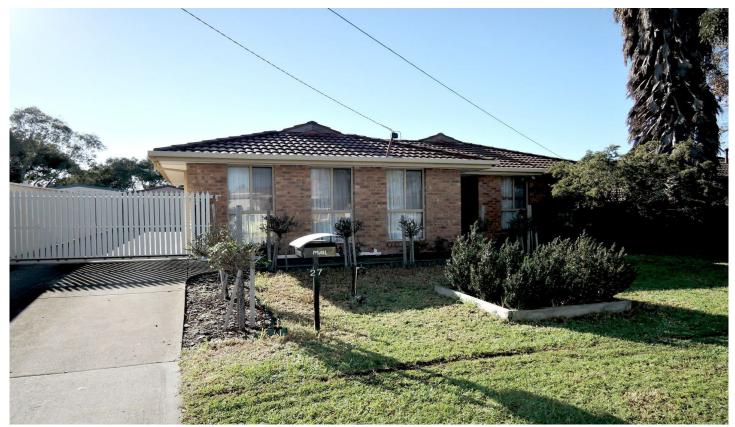

## 27 Silvereye Crescent WERRIBEE VIC

This very clean three bedroom home offers walk in robe, ensuite and split system off master bedroom, built in robes in the other two bedrooms, central bathroom, internal laundry, tiled lounge room with ducted heating, split system in kitchen/dining, dishwasher and gas cooking appliances. Outside offers garden shed, one and a half sized lock up garage behind electric gates and a great sized back yard for the kids to play. Sorry no indoor pets at this home. (PHOTO ID REQUIRED AT OPEN FOR INSPECTION)