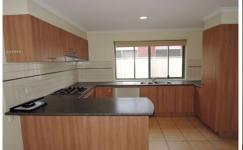

## 31 Pelham Crescent WYNDHAM VALE VIC

This neat and tidy three bedroom home has been freshly painted and is situated in the gorgeous Wyndham Green Estate. Master bedroom offers walk in robe, two way bathroom, built in robes in bedrooms two and three, central bathroom, internal laundry, spacious open plan tiled kitchen with ample cupboard space, modern stainless cooking appliances, and dishwasher. Large lounge room with cooling unit, ducted heating throughout and Foxtel connections. Outside offers a covered pergola, large garden shed and double lock up garage on remote with rear roller door and internal access. Situated only minutes away from train station.