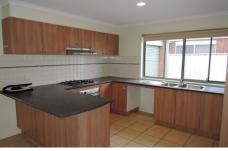

## 31 Pelham Crescent WYNDHAM VALE VIC

This neat and tidy three bedroom home has been freshly painted and is situated in the gorgeous Wyndham Green Estate. Master bedroom offers walk in robe, two way bathroom, built in robes in bedrooms two and three, central bathroom, internal laundry, spacious open plan tiled kitchen with ample cupboard space, modern stainless cooking appliances, and dishwasher. Large lounge room with cooling unit, ducted heating throughout and Foxtel connections. Outside offers a covered pergola, large garden shed and double lock up garage on remote with rear roller door and internal access. Situated only minutes away from train station.