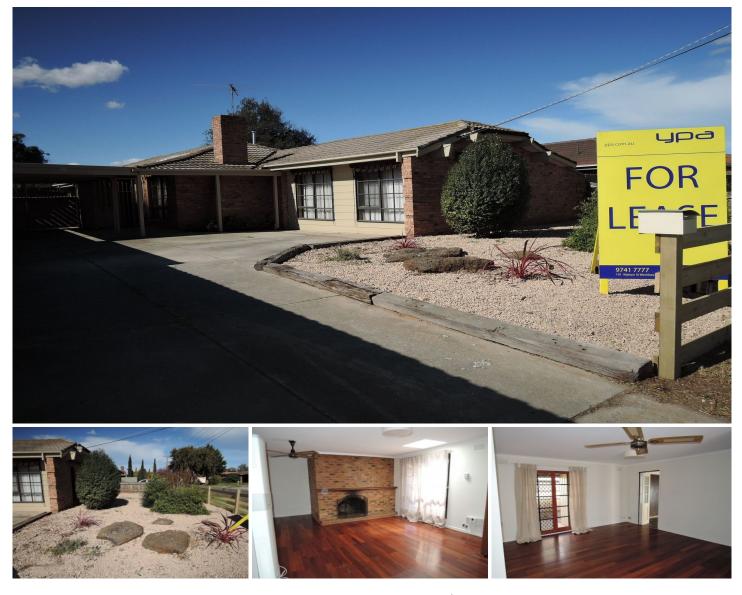

## **1 Raleigh Court WERRIBEE VIC**

Presenting you with an opportunity to lease this lovely three bedroom home. With multiple living zones this home has been functionally renovated. Outdoors offers a covered entertaining area accessible from the kitchen/meals, which also gives direct access to the spacious backyard and a handy workshop and garden shed. Quality fittings include, gas heating, fireplace is not to be used/display only, ceiling fans and floating floorboards. Located in a central Werribee pocket this home is close by to public transport, reputable schools, parks and local shops. Please note there is a small side garden shed will not be available to use. Also a gardener will be provided to maintain the grounds and gardens.