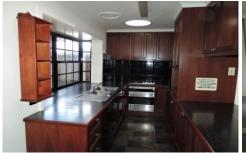

## 97 Chirnside Avenue WERRIBEE VIC

You will be immediately impressed upon arriving by the Bluestone fence, manicured gardens and the large frontage. Nestled in a highly sort after location south side and within short stroll to shops, school and Transport. This home comprises of three good size bedrooms with built in robes, twin vanities in central bathroom, large kitchen with a beautiful garden window, separate lounge and dining room. Outside is a large undercover outdoor entertaining area come double carport, a huge garage/workshop and a great size back garden.