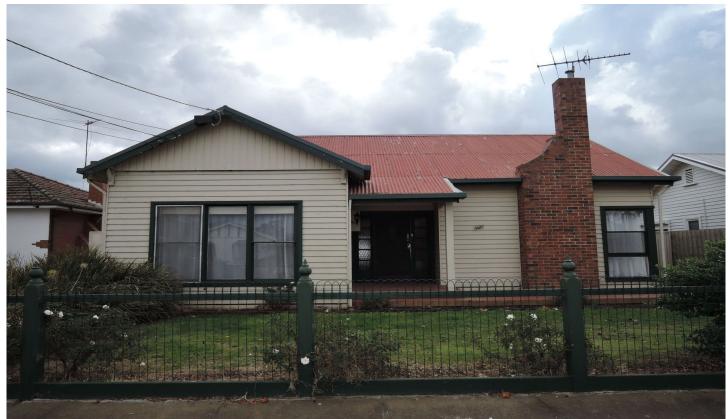

## 12 Gibbons Street WERRIBEE VIC

The front residence is a gorgeous home, offering period styling including hardwood floorboards, ceiling roses and decorative cornices, three large bedrooms with built in robes, formal lounge which leads into the kitchen and meals area, heating, cooling, central bathroom, separate shower room and internal laundry. Outside offers a tidy yard with pergola area and secure double garage. To the rear of the block is a discrete granny flat-style residence which is separately leased