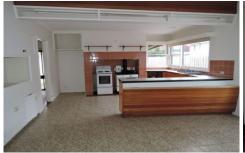

## 12 Gibbons Street WERRIBEE VIC

The front residence is a gorgeous home, offering period styling including hardwood floorboards, ceiling roses and decorative cornices, three large bedrooms with built in robes, formal lounge which leads into the kitchen and meals area, heating, cooling, central bathroom, separate shower room and internal laundry. Outside offers a tidy yard with pergola area and secure double garage. To the rear of the block is a discrete granny flat-style residence which is separately leased