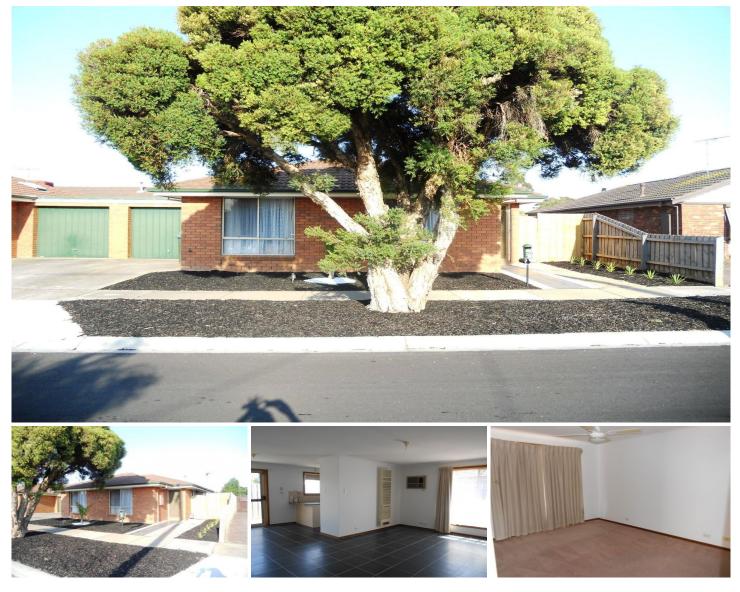

## 2 2 East Gateway WYNDHAM VALE VIC

This spacious two bedroom unit is available to lease only until 4th March, 2017. The unit is situated close to Iramoo Primary School, local Restaurants and Medical Centre. Comprising of two bedrooms, master with walk through wardrobe into two way bathroom, second bedroom with built in robes, open plan living, separate kitchen, gas wall furnace, cooling unit, single lock up garage and low maintenance gardens with paved outdoor area. (PHOTO ID REQUIRED AT OPEN FOR INSPECTION)