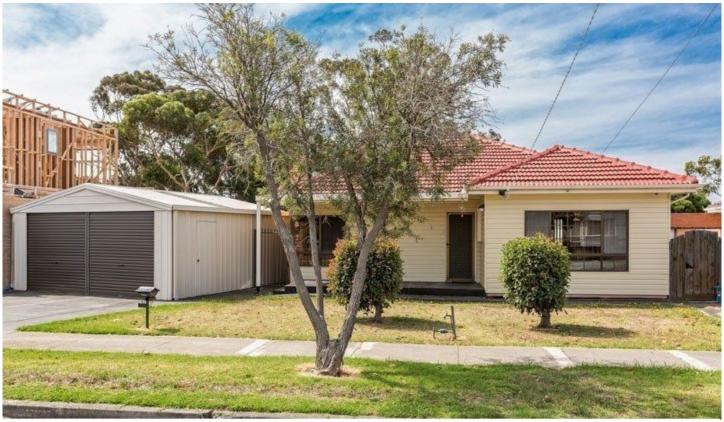

## 1 Stirling Avenue SEAHOLME VIC

A well located home in Seaholme, within walking distance of Cherry Lake, with easy access to major freeways and only a 5 minute drive to Altona Gate shopping centre, this clean & tidy home is an opportunity not to miss. Comprising of four spacious bedrooms with built in robes, centrally located bathroom, separate living area and open plan kitchen and dining, this beautiful home has been maintained in pristine condition over the years.

Other features include double garage with additional single garage at rear, air conditioning & heating throughout both living areas. Close to nature reserves and within only 20 minutes from the Melbourne CBD, hesitate and you will miss out on this fantastic opportunity.