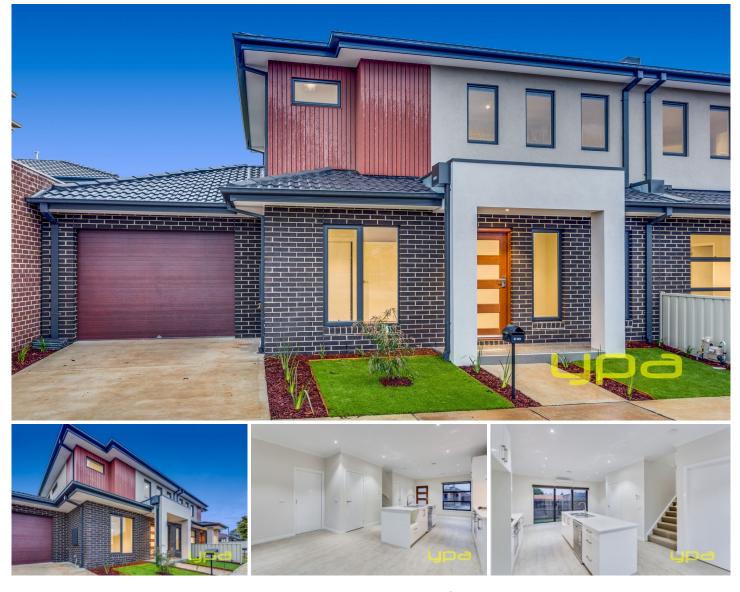

## 2/63 High Street WERRIBEE VIC

This gorgeous bright and modern brand new three bedroom townhouse is perfectly located in central Werribee. With open plan kitchen/dining and living, modern cooking appliances, dishwasher, powder room, internal laundry and guest bedroom all situated downstairs. Ducted heating, split system cooling, upstairs offers two spacious bedrooms, master bedroom offer walk in robe and ensuite, fitted built in robes in the other two bedrooms and central bathroom. Outside offers low maintenance grounds and gardens, single lock up garage on remote. All this is conveniently located walking distance to Werribees CBD.