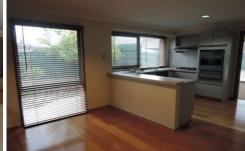

## 17 Kathleen Crescent HOPPERS CROSSING VIC

This very well presented three bedroom home offers walk in robe, ensuite and split system in master bedroom, built in robes in bedrooms two and three, separate study/home office, large lounge room, separate kitchen with gas cooking appliances, dishwasher and dining room with floating floorboards, second living room, central bathroom, internal laundry, ducted heating, gas wall furnace heating and a second split system heating and cooling unit. Outside offers ample driveway car parking and situated close to public transport and Werribee Plaza Shopping Centre.