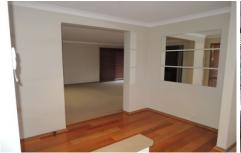

## 17 Kathleen Crescent HOPPERS CROSSING VIC

This very well presented three bedroom home offers walk in robe, ensuite and split system in master bedroom, built in robes in bedrooms two and three, separate study/home office, large lounge room, separate kitchen with gas cooking appliances, dishwasher and dining room with floating floorboards, second living room, central bathroom, internal laundry, ducted heating, gas wall furnace heating and a second split system heating and cooling unit. Outside offers ample driveway car parking and situated close to public transport and Werribee Plaza Shopping Centre.