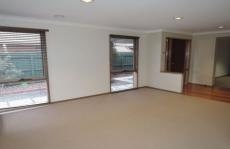

## 17 Kathleen Crescent HOPPERS CROSSING VIC

This very well presented three bedroom home offers walk in robe, ensuite and split system in master bedroom, built in robes in bedrooms two and three, separate study/home office, large lounge room, separate kitchen with gas cooking appliances, dishwasher and dining room with floating floorboards, second living room, central bathroom, internal laundry, ducted heating, gas wall furnace heating and a second split system heating and cooling unit. Outside offers ample driveway car parking and situated close to public transport and Werribee Plaza Shopping Centre.