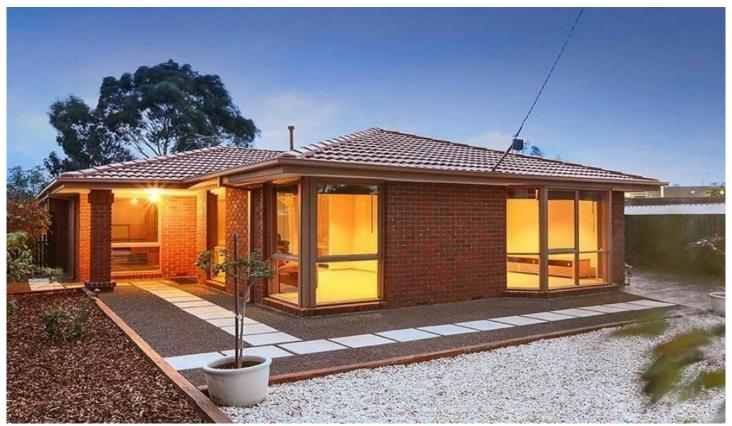

## 17 Kathleen Crescent HOPPERS CROSSING VIC

This very well presented three bedroom home offers walk in robe, ensuite and split system in master bedroom, built in robes in bedrooms two and three, separate study/home office, large lounge room, separate kitchen with gas cooking appliances, dishwasher and dining room with floating floorboards, second living room, central bathroom, internal laundry, ducted heating, gas wall furnace heating and a second split system heating and cooling unit. Outside offers ample driveway car parking and situated close to public transport and Werribee Plaza Shopping Centre.