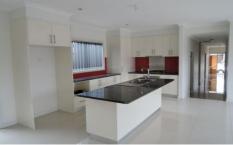

## 1 Manning Circuit TARNEIT VIC

This near new spacious and bright family home offers loads of natural light and space. Master bedroom offers large walk in robe and ensuite, bedrooms two and three are fitted with built in robes, separate study or fourth bedroom, built in speakers, ducted heating, large tiled open plan living, kitchen and dining, modern stainless steel cooktop and glass splashback. Outside offers low maintenance grounds and gardens, double lock up garage on remote with internal access behind electric gates. Sorry no pets.