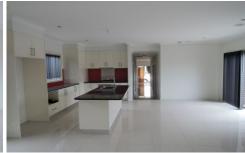

## 1 Manning Circuit TARNEIT VIC

This near new spacious and bright family home offers loads of natural light and space. Master bedroom offers large walk in robe and ensuite, bedrooms two and three are fitted with built in robes, separate study or fourth bedroom, built in speakers, ducted heating, large tiled open plan living, kitchen and dining, modern stainless steel cooktop and glass splashback. Outside offers low maintenance grounds and gardens, double lock up garage on remote with internal access behind electric gates. Sorry no pets.