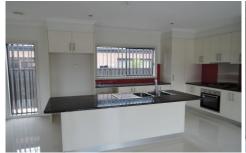

## 1 Manning Circuit TARNEIT VIC

This near new spacious and bright family home offers loads of natural light and space. Master bedroom offers large walk in robe and ensuite, bedrooms two and three are fitted with built in robes, separate study or fourth bedroom, built in speakers, ducted heating, large tiled open plan living, kitchen and dining, modern stainless steel cooktop and glass splashback. Outside offers low maintenance grounds and gardens, double lock up garage on remote with internal access behind electric gates. Sorry no pets.