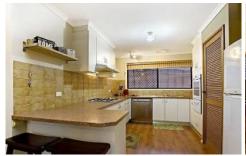

## 20 Centre Avenue WERRIBEE VIC

This gorgeous home is situated within close proximity to the Werribee Train Station, Werribee River and Werribees CBD. Offering three spacious bedrooms, master with walk-in robe, ensuite and ceiling fan, bedrooms two and three are fitted with built in robes, separate study, large lounge room with cathedral ceilings, tiled family and meals area, gas cooking appliances and dishwasher, ducted heating and split system cooling units. Outside offers a well presented pergola with a barbeque area. Set on a generous allotment offering a variety of inclusions water tanks, solar panels, double remote garage with drive-through access and a various assorted fruit trees. (PHOTO ID REQUIRED AT OPEN FOR INSPECTION)