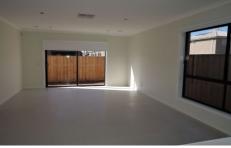

## **6 Myoora Street WERRIBEE VIC**

This brand new three bedroom home is ready to go!! Master bedroom is fitted with walk in robe an ensuite, double built in robes in bedrooms two and three, central bathroom, spacious internal laundry with linen closet, ducted heating, evaporative cooling, security alarm, large open plan tiled kitchen, dining and living, modern stainless steel cooking appliances and dishwasher. Double lock up garage on remote with internal access and a very low maintenance yard. There will be nothing to do except sit back and relax in this beautiful home!!