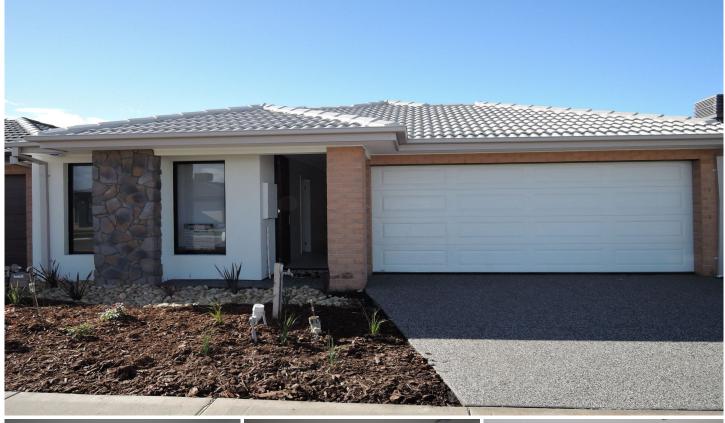

## **6 Myoora Street WERRIBEE VIC**

This brand new three bedroom home is ready to go!! Master bedroom is fitted with walk in robe an ensuite, double built in robes in bedrooms two and three, central bathroom, spacious internal laundry with linen closet, ducted heating, evaporative cooling, security alarm, large open plan tiled kitchen, dining and living, modern stainless steel cooking appliances and dishwasher. Double lock up garage on remote with internal access and a very low maintenance yard. There will be nothing to do except sit back and relax in this beautiful home!!