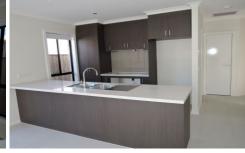

## **6 Myoora Street WERRIBEE VIC**

This brand new three bedroom home is ready to go!! Master bedroom is fitted with walk in robe an ensuite, double built in robes in bedrooms two and three, central bathroom, spacious internal laundry with linen closet, ducted heating, evaporative cooling, security alarm, large open plan tiled kitchen, dining and living, modern stainless steel cooking appliances and dishwasher. Double lock up garage on remote with internal access and a very low maintenance yard. There will be nothing to do except sit back and relax in this beautiful home!!