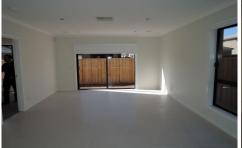

## **6 Myoora Street WERRIBEE VIC**

This brand new three bedroom home is ready to go!! Master bedroom is fitted with walk in robe an ensuite, double built in robes in bedrooms two and three, central bathroom, spacious internal laundry with linen closet, ducted heating, evaporative cooling, security alarm, large open plan tiled kitchen, dining and living, modern stainless steel cooking appliances and dishwasher. Double lock up garage on remote with internal access and a very low maintenance yard. There will be nothing to do except sit back and relax in this beautiful home!!