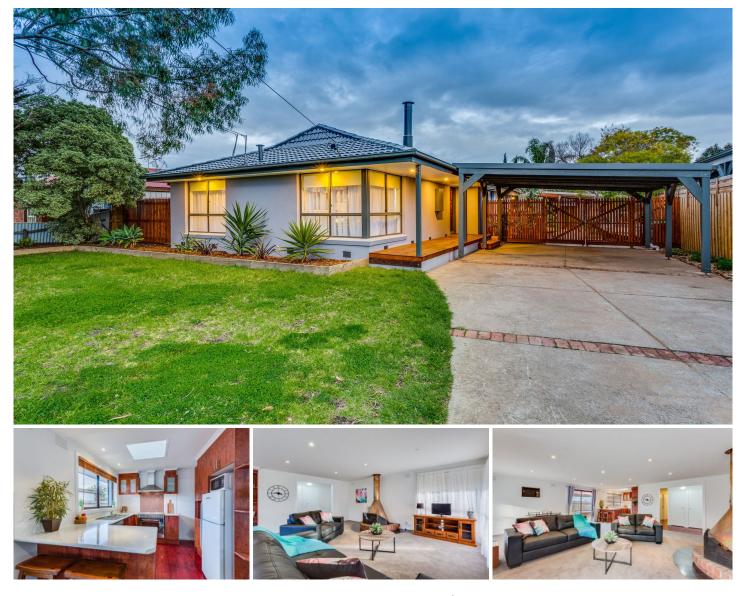

## 43 Pannam Drive HOPPERS CROSSING VIC

Situated in a great location, this gorgeous home offers an open plan layout with a huge lounge room great for kicking back in front the solid copper open fireplace this winter, while the adjoining meals room is quite large with an updated central kitchen overlooking complete with upgraded 900MM stainless cooking appliances and dishwasher. Three great sized bedrooms are adjacent the renovated bathroom, while other features include modern carpets, polished timber floorboards, gas heating, air conditioning and refreshed painting. The perfect opportunity awaits outdoors for entertaining within the pergola overlooking the low maintenance gardens, while there is also handy rear access from the double carport. Just about everything is at your fingertips from kindergartens and schools, to public transport, shopping centres including Pacific Werribee, to very simply freeway access.