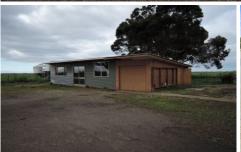

## 200 Hoppers Lane WERRIBEE SOUTH VIC

Take note of this very rare opportunity to lease this original caretakers property. Built in 1964 this solid three bedroom house with a central bathroom and neat kitchen. Plenty of space and car accommodation also a separate storage room. Approx. 15 min drive to Melbourne CBD, 7 min to Werribee South Beach, 7 min to Werribee CBD, cafes, restaurants and shops, 8 min to Werribee Plaza, 7 min to the Golden mile (OLD GEELONG ROAD), 4 min to Werribee Mercy Hospital/Medical Precinct and the best of all approx. 800 metres from the Geelong onramp. Over 6000m2 of land this home is suitable for truck drivers, caravan owners and those needing lots of space! (PHOTO ID REQUIRED AT OPEN FOR INSPECTION)