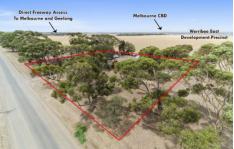

## 200 Hoppers Lane WERRIBEE SOUTH VIC

Take note of this very rare opportunity to lease this original caretakers property. Built in 1964 this solid three bedroom house with a central bathroom and neat kitchen. Plenty of space and car accommodation also a separate storage room. Approx. 15 min drive to Melbourne CBD, 7 min to Werribee South Beach, 7 min to Werribee CBD, cafes, restaurants and shops, 8 min to Werribee Plaza, 7 min to the Golden mile (OLD GEELONG ROAD), 4 min to Werribee Mercy Hospital/Medical Precinct and the best of all approx. 800 metres from the Geelong onramp. Over 6000m2 of land this home is suitable for truck drivers, caravan owners and those needing lots of space! (PHOTO ID REQUIRED AT OPEN FOR INSPECTION)