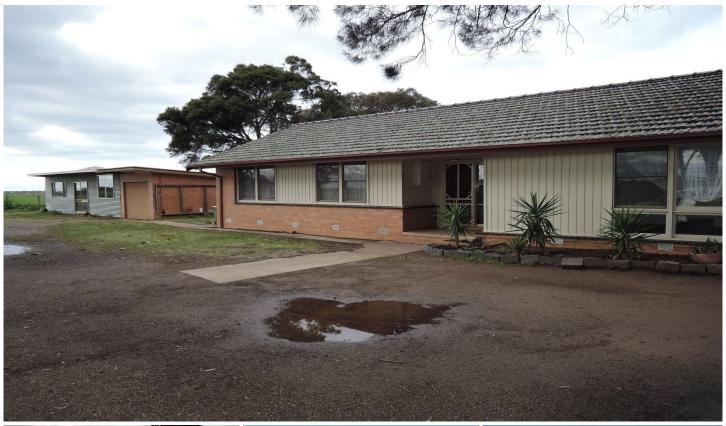

## 200 Hoppers Lane WERRIBEE SOUTH VIC

Take note of this very rare opportunity to lease this original caretakers property. Built in 1964 this solid three bedroom house with a central bathroom and neat kitchen. Plenty of space and car accommodation also a separate storage room. Approx. 15 min drive to Melbourne CBD, 7 min to Werribee South Beach, 7 min to Werribee CBD, cafes, restaurants and shops, 8 min to Werribee Plaza, 7 min to the Golden mile (OLD GEELONG ROAD), 4 min to Werribee Mercy Hospital/Medical Precinct and the best of all approx. 800 metres from the Geelong onramp. Over 6000m2 of land this home is suitable for truck drivers, caravan owners and those needing lots of space! (PHOTO ID REQUIRED AT OPEN FOR INSPECTION)