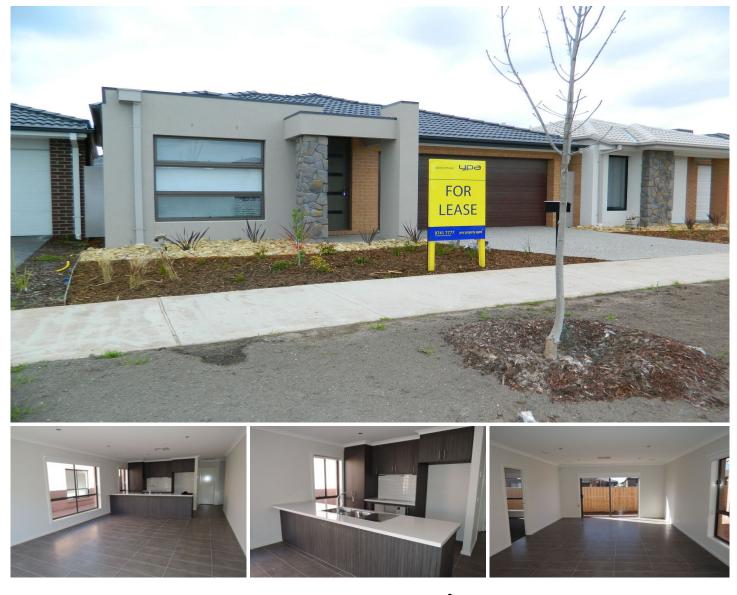

## 8 Myoora Street WERRIBEE VIC

This brand new three bedroom home is ready to go!! Master bedroom is fitted with walk in robe an ensuite, double built in robes in bedrooms two and three, central bathroom, spacious internal laundry with linen closet, ducted heating, evaporative cooling, security alarm, large open pan tiled kitchen, dining and living, modern stainless steel cooking appliances and dishwasher. Double lock up garage on remote with internal access and a very low maintenance yard. There will be nothing to do except sit back and relax in this beautiful home!!