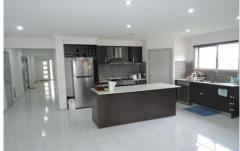

## 1 Tasman Place WYNDHAM VALE VIC

This very well presented four bedroom home offers loads of natural light and ample space. Master bedroom offers large walk in robe and ensuite, double built in robes in the other three bedrooms, central bathroom, internal laundry, large open plan tiled kitchen, dining living as well as a second living area, ducted heating, dishwasher and modern stainless steel cooking appliances. Outside offers a double lock up garage on remote and internal access.